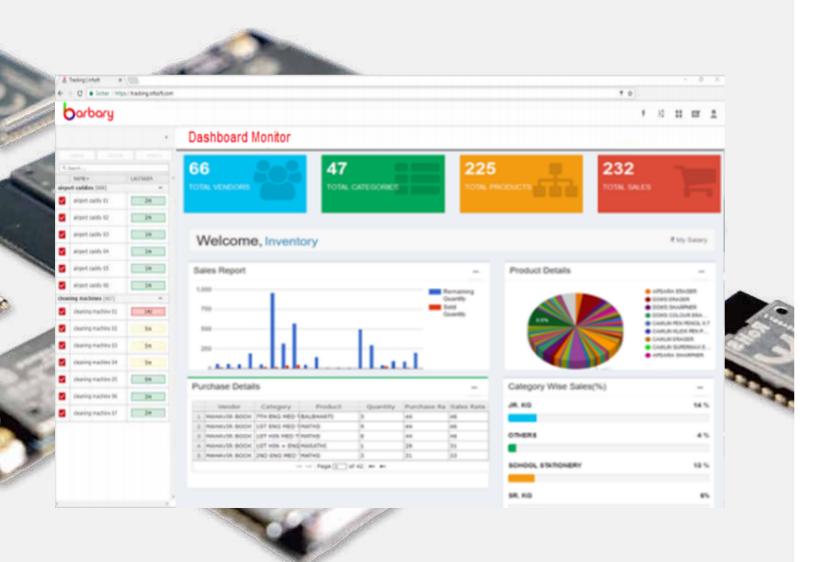

Barbary tracking is an HTML5-based service, that enables the visualization of position data of individuals, equipment and assets (hereinafter called "device") in real time based on different sensor technologies (such as WiFi, BLE, UWB, RFID, LoRa, GPS) connected to the Barbary platform.