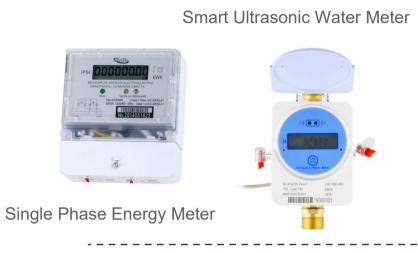

SAKER IoT Modbus RTU DC 12V 10A 16/32 Channel CH DIN Rail RS485 Relay Module Board with DIN Rail Box for PLC PTZ Camera Motor LED UM72

SK-CONB-16CH

SK-CONB-32CH

Intelligent Electric Smart Power Meter

SAKER Building Management System Smart Solution