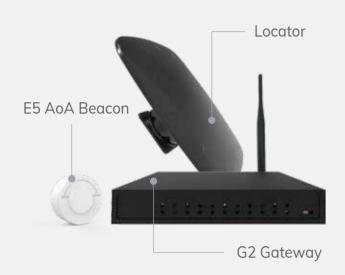

### **AoA G2 Gateway Kit Light up Your Map**

AoA G2 gateway kit, the latest Bluetooth hard-ware with emerging Angle of Arrival technology, which contains one gateway G2, four AoA locators, five pcs 19.7 feet network cables, delivering sub-meter class accuracy indoor positioning based service in all industries.

#### Sub-meter **Class Accuracy**

Collect precision data based on the Angle of Arrival technology and Bluetooth® 5.1.

#### Greater Coverage for 4300 ft<sup>2</sup>

Super wide communication range with only one gateway and four locators at the height of 9.8 to 19.7 ft.