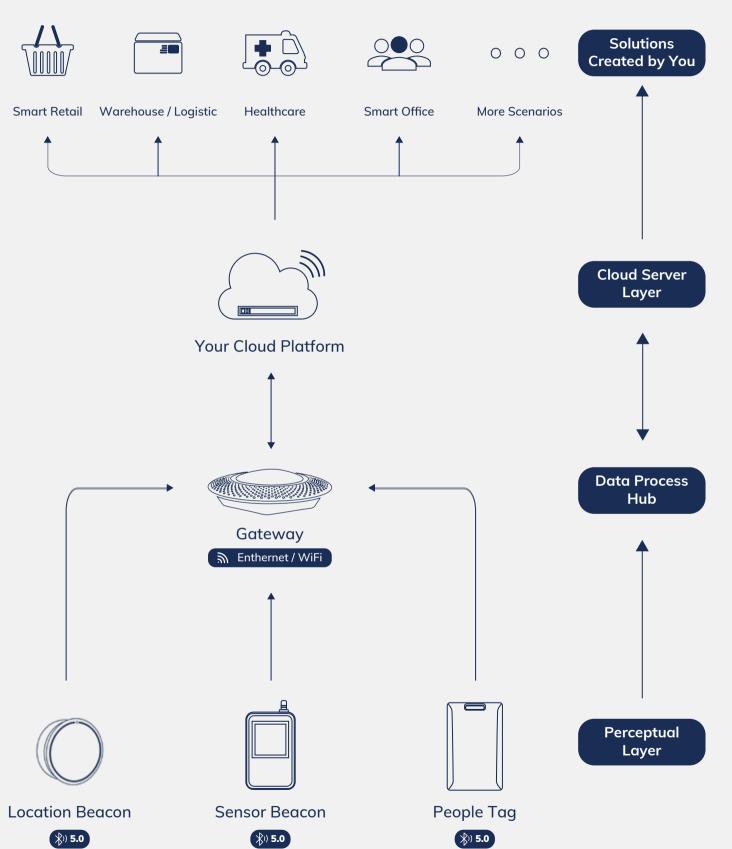

### **Barbary IoT BT Beacon WiFi Product**

See what IoT BT Beacon has for your advanced solutions.

### **Applications**

Automate and advance your solutions performance with Barbary wireless BLE Beacons, sensors & gateways.

### **IoT Gateway**

G1 is a Low Energy Bluetooth® 5.0 (BLE) to Wi-Fi connectivity gateway with PoE. The G1 gateway collects the data from iBeacon, Eddystone, BLE sensor and other BLE devices. Then it sends the data to the local server or remote cloud server by HTTP/ MQTT protocol over Wi-Fi or Ethernet. It has passed Bluetooth® EPL, CE, FCC, RoHS and Reach certifications.

Barbary tracking is an HTML5-based service, that enables the visualization of position data of individuals, equipment and assets (hereinafter called "device") in real time based on different sensor technologies (such as WiFi, BLE, UWB, RFID, LoRa, GPS) connected to the Barbary platform.