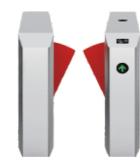

#### Wing Gate

Single / Dual Movement Optional

S300GS/S300GD

#### Anti-collision Swing Gate

Single / Dual Movement Optional

S186GS/S186GD

Table Brackets