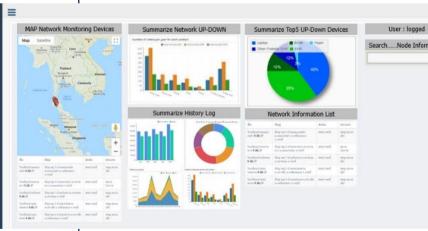

Monitor Everything in Your Network and Easy to use! We make it simple monitoring, alerting, log, reporting for you.