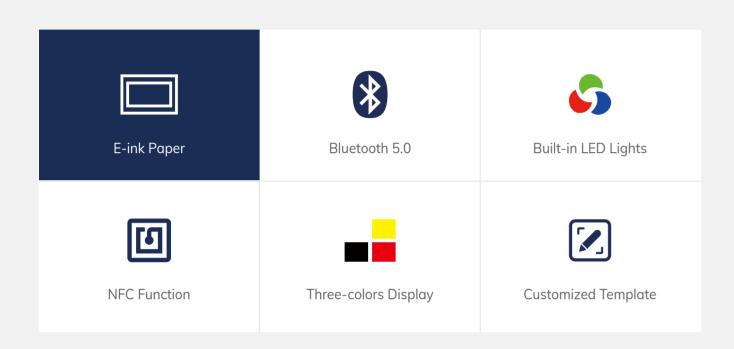

### **Electronic Shelf Labels**

**IoT Tag** is an self-developed, -designed, -produced electronic shelf label, based on BLE 5.0 technology, increasing operational efficiency, automating 'low value-added' process-es, and providing better customer experience for various industries in a centralized cloud platform.

#### **Higher Efficiency**

Update in one click, refresh in seconds, quick info change in various applications by utilizing Cloud system of electronic tag from FCS.

#### **Lower Power Consumption**

E-paper with high resolution and contrast plus Bluetooth 5.0, enable ultra-low power consumption with battery life can be up to five years.

#### **Data Security**

Each electronic tag has unique ID number. Connection and transmission via Bluetooth 5.0 ensure data security.

#### **Multi Terminal Management**

Connect with ERP, MES, or handhelds to manage in Cloud, enabling timely, flexible and convenient operations through PC and mobile devices.

#### **Digital Operation**

Realize digital operation by interconnecting IoT products to build up Big Data for data analysis and environmental monitoring.

#### **Personalized Customization**

Provide solutions to the size, appearance, technology to typesetting style and so forth to fully meet the diverse needs of different customers.