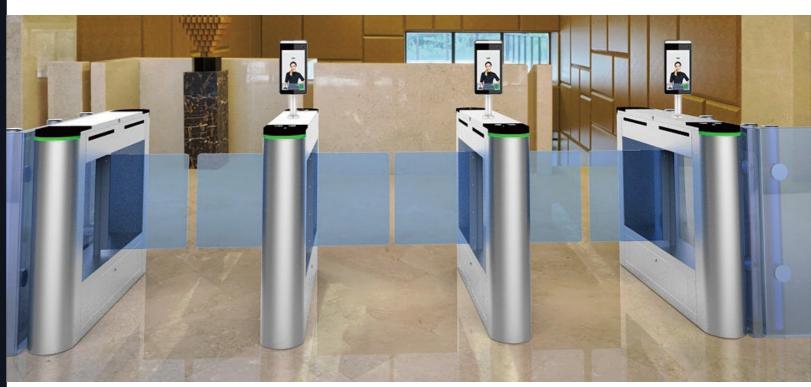

# **Metal Detector** Security Gate

For Bi-Spectrum Temperature IPC

0004 0003

Display the passing pedestrian temperature

Display the number of people and passing alarms

store.falco.co.th

Al Bi-Spectrum IP Camera

Temp. Detection Metal Detection

**Sensitivity** 

Sound & Light Alarm

[A] Al Function

LED Screen

Three Roller Gate

Single Movement

S280G