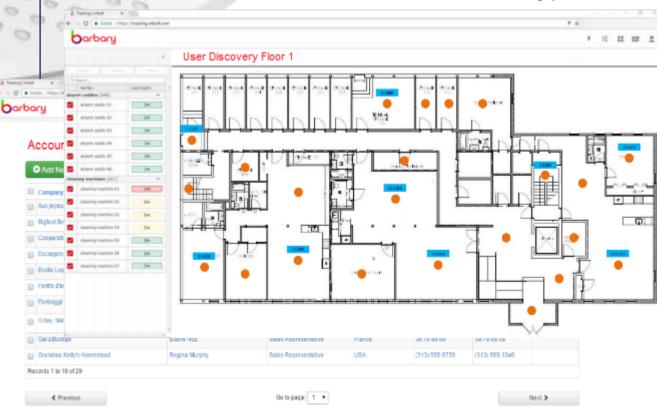

Barbary tracking is an HTML5-based service, that enables the visualization of position data of individuals, equipment and assets (hereinafter called "device") in real time based on different sensor technologies (such as WiFi, BLE, UWB, RFID, LoRa, GPS) connected to the Barbary platform.