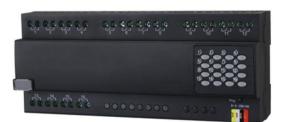

## **16CH-32CH IoT High Power Swtich**

SAKER 16CH 32CH High Power Switch Actuator has 16 and 32channels (10A for each channel) and 16A magnetic latching relay. With low power consumption and long lifetime, the module has manual control switches and supports scene and sequence control.

SAKER IoT Modbus RTU DC 12V 10A 16/32 Channel CH DIN Rail RS485 Relay Module Board with DIN Rail Box for PLC PTZ Camera Motor LED UM72

SK-CONB-16CH

SK-CONB-32CH

Intelligent Electric Smart Power Meter

SAKER Building Management System Smart Solution