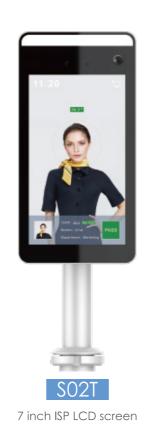

# **Al Access Control Series**

Temperature Measurement Device

store.falco.co.th

10.1 inch ISP LCD screen 5 inch ISP LCD screen