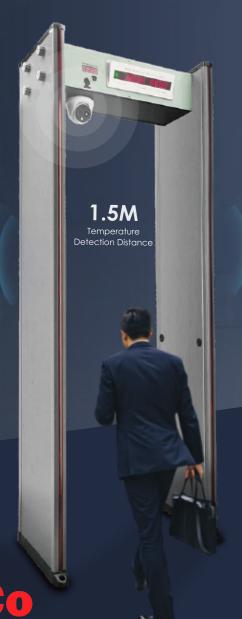

# **Metal Detector** Security Gate

For Bi-Spectrum Temperature IPC

0004 0003

Display the passing pedestrian temperature

Display the number of people and passing alarms

store.falco.co.th

Al Bi-Spectrum IP Camera

Temp. Detection Metal Detection

**Sensitivity** 

Sound & Light Alarm

[A] Al Function

LED Screen

Three Roller Gate

Single Movement

S280G