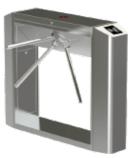

Temp. Detection Metal Detection

**Sensitivity** 

Sound & Light Alarm

[A] Al Function

LED Screen

Three Roller Gate

Single Movement

S280G