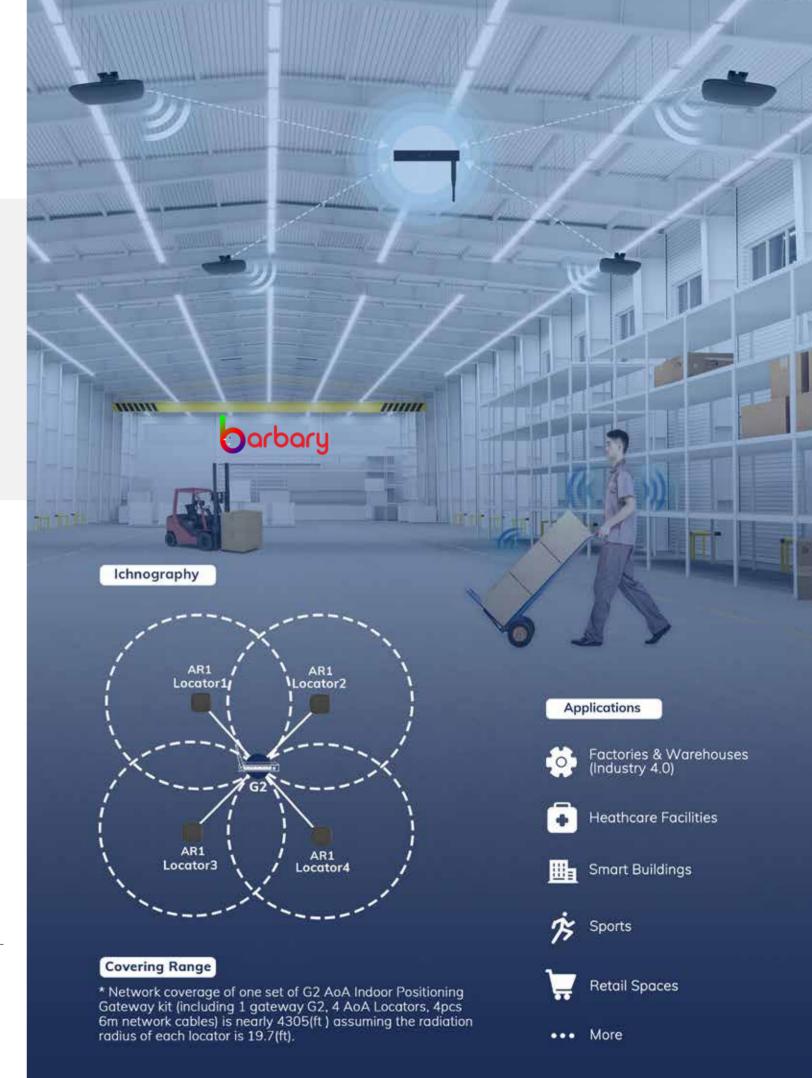

### **AoA G2 Gateway Kit Light up Your Map**

AoA G2 gateway kit, the latest Bluetooth hard-ware with emerging Angle of Arrival technology, which contains one gateway G2, four AoA locators, five pcs 19.7 feet network cables, delivering sub-meter class accuracy indoor positioning based service in all industries.

Shorter Time for Item Finding

**Building Security** 

Workflow Optimization

Regulatory Compliance

Positioning & Tracking

#### Sub-meter **Class Accuracy**

Collect precision data based on the Angle of Arrival technology and Bluetooth® 5.1.

#### Greater Coverage for 4300 ft<sup>2</sup>

Super wide communication range with only one gateway and four locators at the height of 9.8 to 19.7 ft.

#### Higher Throughput

Up to 1000+ DP p/s throughput for data packet enabling high speed of data processing for improving efficiency and enormous data transmission.

#### **Faster** than Ever

Real-time transmission and ultra low latency greatly reducing mistakes and accidents caused by time difference.

#### More **Mobile Beacons Tracked**

High performance of G2 ensuring more mobile beacons to be tracked for cutting down the cost of infrastructure deployment.

#### **Easier Installation & Deployment**

Just lay or screw according to the easy-to-follow instructions to lower the installation & deployment fees by effortless procedure.

#### **All New Design** with Longer Service Life

Sleek and stylish design. With outstanding durability against heavy impact and hard indoor environment, G2 kit can be widely used in all industries.

#### **Compatible** with Multiple Platforms

High scalability and compatibility for supporting AWS / Azure / ARM mBed IoT Cloud Platform.