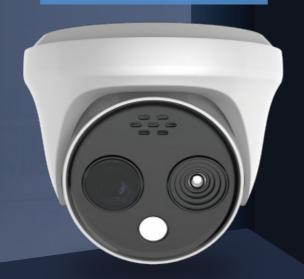

# **Metal Detector** Security Gate

For Bi-Spectrum Temperature IPC

0004 0003

Display the passing pedestrian temperature

Display the number of people and passing alarms

store.falco.co.th

Al Bi-Spectrum IP Camera

# Al Thermal Bi-Spectrum

4MP IP Camera

High Temperature Alarm

Fire Prevention

Intrusion Prevention

\$5003T

Face Detection

Multi-person measurements up to 2-3m distances

Accurate temperature 5-8 faces

Built-in 50,000 face database

store.falco.co.th