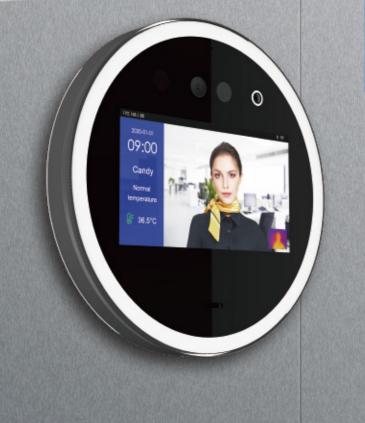

# Smart Face Recognition Temperature Screening

Temperature measurement and attendance

Temperature Measuring

Face Recognition

Fever Warning

Face Database

#### Rapidity

Body temperature can be detected in 1 second.

#### Non-contact remote measurement

The subject takes a temperature measurement 6-8 meters away from the lens.

#### Sensitivity

Suitable for long-distance search and detection of people in areas with heavy traffic.