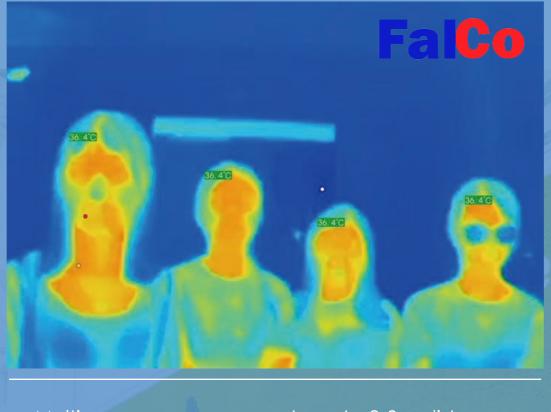

# Smart Face Recognition Temperature Screening

Temperature measurement and attendance

Temperature Measuring

Face Recognition

Fever Warning

Face Database

#### Rapidity

Body temperature can be detected in 1 second.

#### Non-contact remote measurement

The subject takes a temperature measurement 6-8 meters away from the lens.

#### Sensitivity

Suitable for long-distance search and detection of people in areas with heavy traffic.