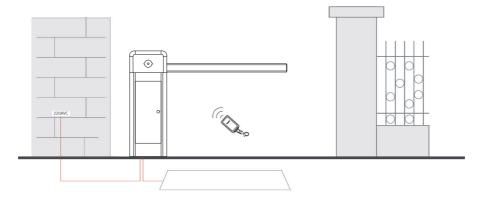

|
| Frequency                      | 50-60Hz               | 50-60Hz               |
| Cabinet material               | powder coated steel   | powder coated steel   |
| Boom material                  | aluminum alloy        | aluminum alloy        |
| Temperature range              | -20°C~+60°C           | -20°C~+60°C           |
| Humidity range                 | ≤90%                  | ≤90%                  |
| Housing dimensions (W x D x H) | 328 * 286 * 934(mm)   | 328 * 286 * 934 (mm)  |
| Packing dimensions (W x D x H) | 460 * 420 * 1150 (mm) | 460 * 420 * 1150 (mm) |
| Net weight (without boom)      | 60kg                  | 60kg                  |
| Gross weight (without boom)    | 70kg                  | 70kg                  |

## **Dimensions**



## **Typical Installation**





V1.1 2018.07.30