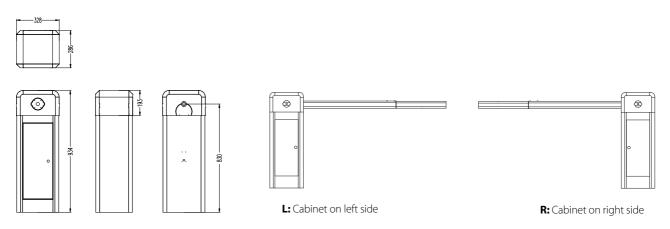

## **Dimensions**

## **Specifications**

| Model No.                      | PB4030L/R             | PB4060L/R             |
|--------------------------------|-----------------------|-----------------------|
| Lane width                     | 4m                    | 6m                    |
| Opening / closing time         | 3s                    | 6s                    |
| Supply voltage                 | 110V AC or 220V AC    | 110V AC or 220V AC    |
| Power consumption max.         | 120W                  | 120W                  |
| Frequency                      | 50-60Hz               | 50-60Hz               |
| Cabinet material               | powder coated steel   | powder coated steel   |
| Boom material                  | aluminum alloy        | aluminum alloy        |
| Temperature range              | -20°C~+60°C           | -20°C~+60°C           |
| Humidity range                 | ≤90%                  | ≤90%                  |
| Housing dimensions (W x D x H) | 328 * 286 * 934(mm)   | 328 * 286 * 934 (mm)  |
| Packing dimensions (W x D x H) | 460 * 420 * 1150 (mm) | 460 * 420 * 1150 (mm) |
| Net weight (without boom)      | 60kg                  | 60kg                  |
| Gross weight (without boom)    | 70kg                  | 70kg                  |